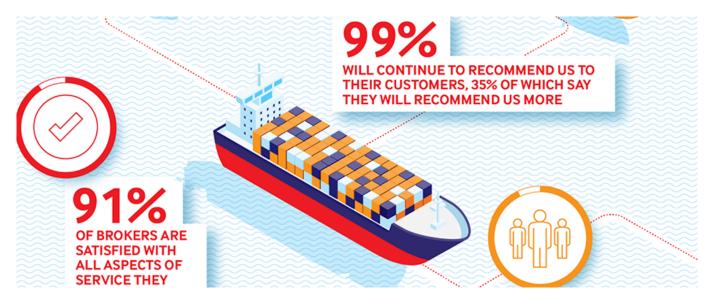

"The only thing we can tell the shipping company is, this [the Club] is the best of the lot. If you do not want to have sleepless nights this is what you go for." In the first half of 2016, the Club undertook an in-depth review of its services with the help of more than 300 brokers from across the globe. With almost 100% of the Club's membership produced through brokers, we are always keen to understand and respond to the priorities and concerns of the broking community and look at ways in which we can do business better and so ultimately provide a better product for our Members.

The results cement our position as experts in the small vessel P&I Insurance sector. Brokers believe that our service is first-class and that our mutual philosophy, experience and product quality add the value that is much needed by their customers, our Members, especially while they ride out the storm of the current challenging trading