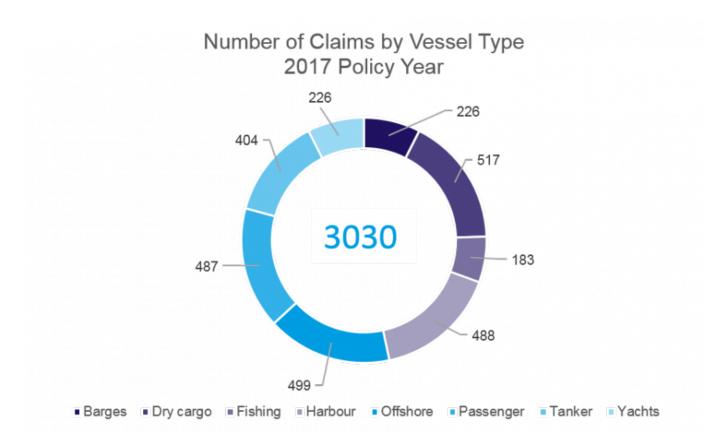

## What keeps the claims team busy?

It is no secret that the Shipowners' Club is the leading provider of insurance solutions for smaller and specialist vessels. Currently the Club has over 33,000 vessels entered worldwide.

When it comes to the associated claims, the dedicated claims team, across the branches, handle on average over 3,000 reported incidents annually, for a wide and diverse range of vessels.

By insuring with the Shipowners' Club, our Members gain access to the extensive knowledge and expertise of our claims team. As a department, we take great pride in our ability to offer a tailored service which reflects the unique requirements of our diverse membership. No matter what type of vessel, be it a traditional barge or futuristic autonomous vessel, our specialist experience and personalised service are ever present when protecting a Member's interest.